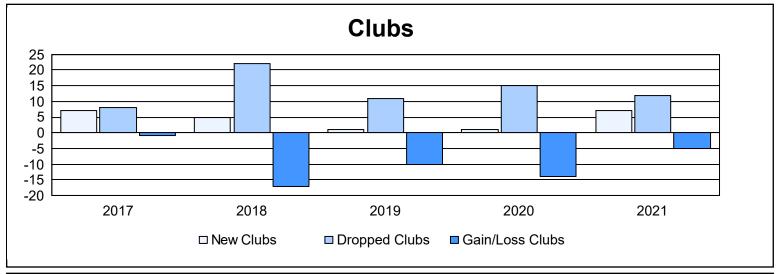

| Year      | New<br>Clubs | Dropped<br>Clubs | Gain/<br>Loss<br>Clubs | New<br>Members | Charter<br>Members | Reinstate<br>Members | Transfer<br>Members | Total<br>Member<br>Added | Total<br>Members<br>Dropped | Gain/<br>Loss<br>Members |
|-----------|--------------|------------------|------------------------|----------------|--------------------|----------------------|---------------------|--------------------------|-----------------------------|--------------------------|
| 2016-2017 | 7            | 8                | -1                     | 1,170          | 190                | 97                   | 61                  | 1,518                    | 1,688                       | -170                     |
| 2017-2018 | 5            | 22               | -17                    | 1,087          | 153                | 80                   | 56                  | 1,376                    | 2,041                       | -665                     |
| 2018-2019 | 1            | 11               | -10                    | 1,077          | 46                 | 97                   | 63                  | 1,283                    | 1,623                       | -340                     |
| 2019-2020 | 1            | 15               | -14                    | 811            | 34                 | 50                   | 48                  | 943                      | 1,580                       | -637                     |
| 2020-2021 | 7            | 12               | -5                     | 709            | 211                | 90                   | 49                  | 1,059                    | 1,592                       | -533                     |
| Average   | 4            | 14               | -9                     | 971            | 127                | 83                   | 55                  | 1,236                    | 1,705                       | -469                     |